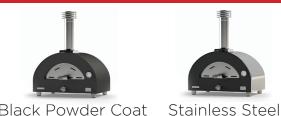

#### **FEATURES**

FEATURES

Black Powder Coat

- Stainless Steel Flue and Spark Arrestor
- 24,000 BTU Burner | Specify Propane/Natural Gas
- Alimentary Certified Replaceable Brick Floor
- Fully Insulated Stainless Steel Interior Dome
- Double Insulated Floor Retains Heat Longer
- Intuitive Single Knob Control
- Thermocouple Protected Burner
- Chamber Temperature Thermometer
- Stainless Steel Vented Door Included

# XOPIZZA1GAS

Designates Dome Color Designates Fuel Type CA = Black | SS = Stainless Steel L = Liquid Propane | N = Natural Gas