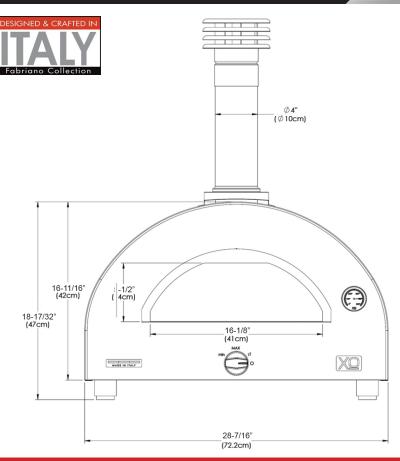

#### **OVERALL DIMENSIONS**

- H 35-11/16"
- W 28-7/16"
- D 22-1/4"

**COOKING AREA** 21-9/16"W x 15-3/4"D (large enough for 13" pizza)

WEIGHT 93LBS

**OPTIONS XOPIZZATOOL4** 

Exclusively distributed by EASTERN MARKETING CORP. 24 Eisenhower Parkway Roseland, NJ 07068