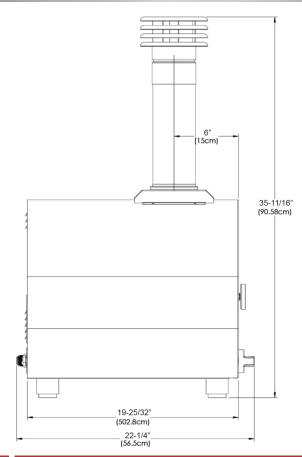

#### **OVERALL DIMENSIONS**

- H 35-11/16"
- W 28-7/16"
- D 22-1/4"

**COOKING AREA** 21-9/16"W x 15-3/4"D (large enough for 13" pizza)

WEIGHT 93LBS

**OPTIONS XOPIZZATOOL4** 

Exclusively distributed by EASTERN MARKETING CORP. 24 Eisenhower Parkway Roseland, NJ 07068