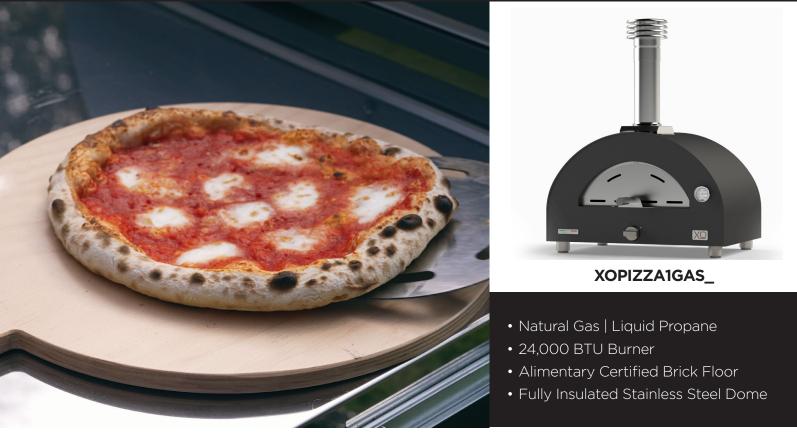

### **XOPIZZA1GAS** GAS FIRED PIZZA/HEARTH OVEN NATURAL GAS /LIQUID PROPANE

#### **FEATURES**

FEATURES

Black Powder Coat

- Stainless Steel Flue and Spark Arrestor
- 24,000 BTU Burner | Specify Propane/Natural Gas
- Alimentary Certified Replaceable Brick Floor
- Fully Insulated Stainless Steel Interior Dome
- Double Insulated Floor Retains Heat Longer
- Intuitive Single Knob Control
- Thermocouple Protected Burner
- Chamber Temperature Thermometer
- Stainless Steel Vented Door Included