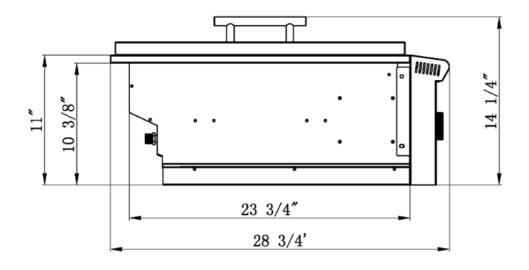

# **SPECIFICATIONS**

**SIZE:** 13"

**DIMENSIONS:**  $13"W \times 28 \ 3/4"D \times 14 \ 1/4"H$ 

INSTALL TYPE: Built-in

**FUEL:** Natural Gas or Propane

**BURNERS:** Twin Ring Design

Front Ring 12,000 BTU
Rear Ring 12,000 BTU
Total: 24,000 BTU