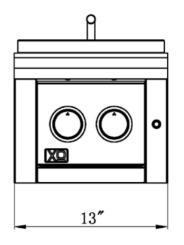

## **BUILD-IN CUT OUT**

# 24 1/4" 9/16" When the countertop is overhung - it must be notched back 9/16"

When installing, observe all clearances between the burner and adjacent structures as detailed in the Operating and Instruction Manual.

Failure to do so may create a serious risk of fire or injury.

# **SPECIFICATIONS**

**SIZE:** 13"

**DIMENSIONS:**  $13"W \times 28 \ 3/4"D \times 14 \ 1/4"H$ 

INSTALL TYPE: Built-in

**FUEL:** Natural Gas or Propane

**BURNERS:** Twin Ring Design

Front Ring 12,000 BTU
Rear Ring 12,000 BTU
Total: 24,000 BTU