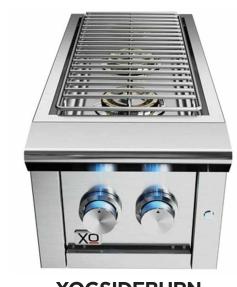

### GRADE BURNER

**XOGSIDEBURN** 

- More Power In Less Counter Space
- Removable WOK Ring
- Elegant LED Control Lights

## YOUR XO PRO GRADE LUXURY SIDE BURNER

Side dishes make the meal and with two 12,000 BTU burners at your disposal - your grill time will never miss a beat. This XO quality accessory for your outdoor kitchen is ready to deliver. Crafted from high quality 304 stainless steel to provide years of service - the XOGSIDEBURN is the perfect way to keep things bubbling while minding the grill.