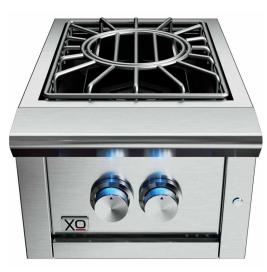

### 16" PRO GRADE POWER BURNER

#### **XOGPOWER60K**

- More Power In Less Counter Space
- Removable WOK Ring
- Elegant LED Control Lights

YOUR XO PRO GRADE 60K POWER BURNER

Hungry guests don't have to wait, with 60,000 BTUs of cooking power - this XO quality accessory for your custom outdoor kitchen is ready to deliver. Crafted from high quality 304 stainless steel to provide years of service - the XOGPOWER60K will become your go-to solution to expand your outdoor cooking horizons (with a minimum of counter space).

#### **SPECIFICATIONS**

**SIZE:** 16"

**DIMENSIONS:** 16"W x 23"D x 14 1/8"H

INSTALL TYPE: Built-in

| Natural Gas  | or Propane                               |
|--------------|------------------------------------------|
| Dual Ring, 3 | 04 SS Burner                             |
| Inner Ring   | 25,000 BTU                               |
| Outer Ring   | 35,000 BTU                               |
| Total:       | 60,000 BTU                               |
|              | Dual Ring, 3<br>Inner Ring<br>Outer Ring |