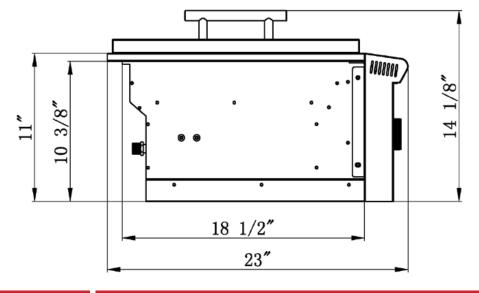

#### **SPECIFICATIONS**

**SIZE:** 16"

**DIMENSIONS:** 16"W x 23"D x 14 1/8"H

INSTALL TYPE: Built-in

| Natural Gas  | or Propane                               |
|--------------|------------------------------------------|
| Dual Ring, 3 | 04 SS Burner                             |
| Inner Ring   | 25,000 BTU                               |
| Outer Ring   | 35,000 BTU                               |
| Total:       | 60,000 BTU                               |
|              | Dual Ring, 3<br>Inner Ring<br>Outer Ring |