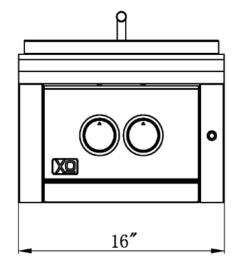

## XOGPOWER60K

\*Specify **N** for Natural Gas, **L** for Liquid Propane

**BUILD-IN CUT OUT** 

When installing, observe all clearances between the burner and adjacent structures as detailed in the Operating and Instruction Manual.

#### **SPECIFICATIONS**

**SIZE:** 16"

**DIMENSIONS:** 16"W x 23"D x 14 1/8"H

INSTALL TYPE: Built-in

| Natural Gas  | or Propane                               |
|--------------|------------------------------------------|
| Dual Ring, 3 | 04 SS Burner                             |
| Inner Ring   | 25,000 BTU                               |
| Outer Ring   | 35,000 BTU                               |
| Total:       | 60,000 BTU                               |
|              | Dual Ring, 3<br>Inner Ring<br>Outer Ring |