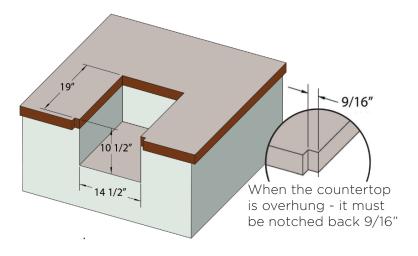

## XOGPOWER60K

\*Specify **N** for Natural Gas, **L** for Liquid Propane

**BUILD-IN CUT OUT** 

When installing, observe all clearances between the burner and adjacent structures as detailed in the Operating and Instruction Manual.

Failure to do so may create a serious risk of fire or injury.