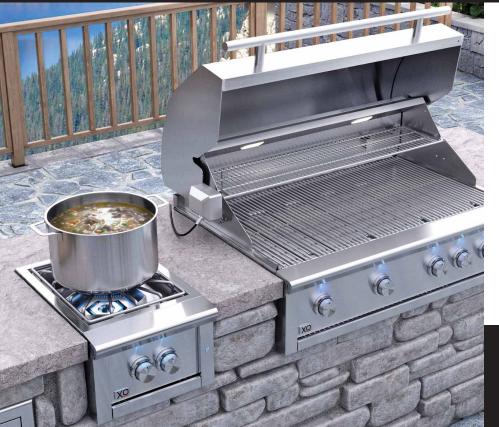

#### **XOGPOWER60K** PUT SOME AWESOME IN YOUR BACKYARD

### 16" PRO GRADE POWER BURNER

#### **XOGPOWER60K**

- More Power In Less Counter Space
- Removable WOK Ring
- Elegant LED Control Lights

YOUR XO PRO GRADE 60K POWER BURNER

Hungry guests don't have to wait, with 60,000 BTUs of cooking power - this XO quality accessory for your custom outdoor kitchen is ready to deliver. Crafted from high quality 304 stainless steel to provide years of service - the XOGPOWER60K will become your go-to solution to expand your outdoor cooking horizons (with a minimum of counter space).

So bring on the wok or lobster pot - XO is ready.

WORLD CLASS SERVICE | COMPREHENSIVE WARRANTIES OUR LASTING COMMITMENT TO YOU