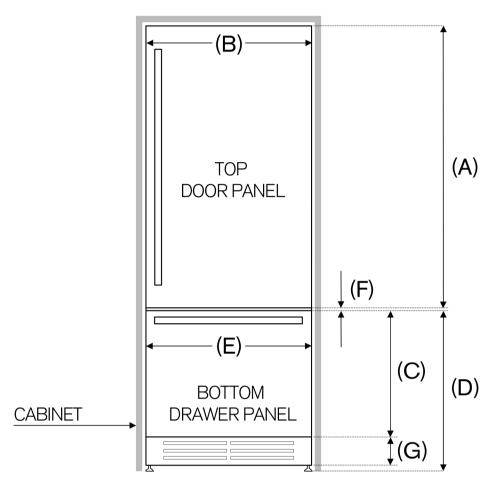

## **CUSTOM DOOR PANELS SPECIFICATIONS**

Panels to be manufactured and fitted by cabinet maker and installer

**NOTE**: These specifications assume a standard toe kick height of 4". For different toe kick heights, adjust C accordingly.

| DIMENSIONS - INCHES        |                                                             |                       |
|----------------------------|-------------------------------------------------------------|-----------------------|
| (A)                        | Height of top door panel                                    | 51 1/16"              |
| (B)                        | Width of top door panel                                     | 29 3/4"               |
| (C)                        | Height of bottom drawer panel                               | 28 11/16"             |
| (D)                        | Height from bottom of product to top of bottom drawer panel | 32 11/16"             |
| (E)                        | Width of bottom drawer panel                                | 29 3/4"               |
| (F)                        | Gap between top door panel and bottom drawer panel          | 1/8"                  |
| (G)                        | Toe kick height                                             | 4"                    |
| (A+D)                      | Overall height                                              | 83 3/4"               |
| Thickness of custom panels |                                                             | min 3/4" - max 1 1/2" |