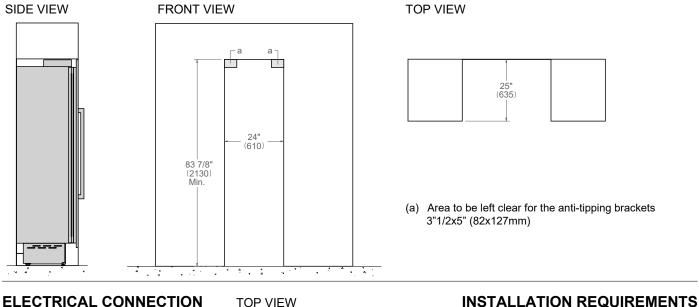

## CUTOUT DIMENSIONS

Ε

A properly-grounded, horizontally-mounted electrical receptacle should be installed according to this drawing

Connection(s) placement within the opening may require additional cabinet depth.

TOP VIEW

If the appliance(s) is not connected through the side profile trims to secured cabinetry anti-tip brackets must be installed.

A separate circuit breaker servicing only this appliance is recommended.

For installation of multiple products in combination, refer to the Built-in Food Preservation Design Guide. Dimensions in parentheses are millimeters unless otherwise specified.