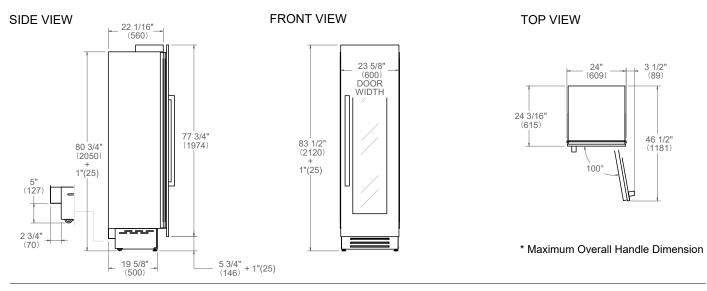

## PRODUCT DIMENSIONS

For installation of multiple products in combination, refer to the Built-in Food Preservation Design Guide. Dimensions in parentheses are millimeters unless otherwise specified.