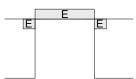

## CUTOUT DIMENSIONS

Ε

A properly-grounded, horizontally-mounted electrical receptacle should be installed according to this drawing

Connection(s) placement within the opening may require additional cabinet depth.