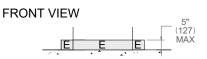

## CUTOUT DIMENSIONS

Ε

A properly-grounded, horizontally-mounted electrical receptacle should be installed according to this drawing

Connection(s) placement within the opening may require additional cabinet depth.