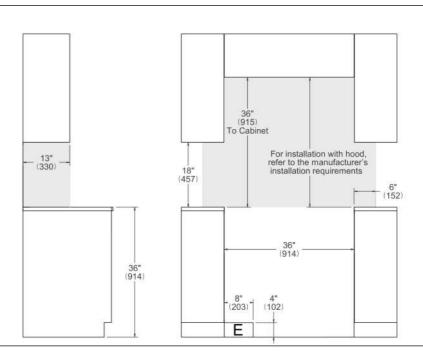

#### **INSTALLATION**

A properly-grounded horizontally mounted electrical receptacle should be installed no higher than 3" (7.6 cm) above the floor, no less than 2" (5 cm) and no more than 8" (20,3 cm) from the left side (facing product). Check all local code requirements.