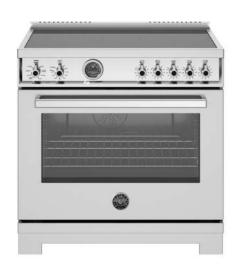

### PRO365ICFEPXT

# PROFESSIONAL SERIES INDUCTION RANGE 36" - 5 HEATING ZONES + CAST-IRON GRIDDLE - SELF-CLEAN OVEN - STAINLESS STEEL FINISH

#### Fingerprint resistant stainless steel finish

Make cleaning a breeze thanks to the fingerprint resistant finish on all knobs, handles and oven door surfaces

#### Bertazzoni signature counter-deep maintop

Bertazzoni signature stainless counter-deep maintop is designed to install flush with most kitchen countertops for a perfectly integrated look. Precise and flexible heating is provided by 5 latest generation extra-large induction zones with bridging of right-side zones. A large, removable cast-iron griddle is included.

#### Extra large oven with dual convection

The 5.7 cu.ft electric self-clean oven with dual diagonal convection allows even baking and roasting on 7 shelf levels. Bertazzoni ovens are equipped with an extralarge high-power broiler for broiling and grilling.

#### Advanced programming and controls for the oven

The elegant digital gauge gives precise control of oven temperature during pre-heating, roasting and baking, and has integrated controls for the food temperature probe. This range comes with a dedicated air-frying mode for healthier cooking, to be used with the included stainless steel mesh basket.

#### Best-in-class features and design

The soft-close oven door with edge-to-edge tempered glass is a masterpiece of European engineering and makes the oven door very easy to wipe clean. Convenient smooth-glide telescopic racks on 2 levels help loading and unloading the oven.