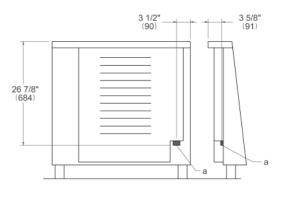

#### **DIMENSIONS**

#### SIDE VIEW

#### LEG DETAILS

#### NOTE

- a. Electrical Connection
- b. Gas Connection

Disclaimer: while every effort has been made to insure the accuracy of the information contained in this document, Fratelli Bertazzoni reserves the right to change any part of the information at any time without notice. For detailed installation specifications consult the installation manual. Fratelli Bertazzoni, Bertazzoni and the winged wheel brand icon are registered trademarks of Bertazzoni Spa.