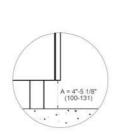

|
| Legs                    | Stainless steel ø 2 3/8 inches                                                   |
| TECHNICAL SPECIFICA     | ATIONS                                                                           |
| Electrical requirements | 120/208 V 60HZ - 15600W<br>120/240 V 60HZ - 17000W<br>50A with dedicated circuit |
| Warranty                | 2 years parts & labor                                                            |
| Packaging dimensions    | H:42 1/8 W:40 9/16 D:29 15/16                                                    |

version: 3 bertazzoni.com

## PRO365ICFEPXT

PROFESSIONAL SERIES INDUCTION RANGE 36" - 5 HEATING ZONES + CAST-IRON GRIDDLE - SELF-CLEAN OVEN - STAINLESS STEEL FINISH



#### **DIMENSIONS**

#### SIDE VIEW



#### LEG DETAILS



#### FRONT VIEW



#### **WORKTOP DETAILS**



#### **REAR VIEW**



#### **INSTALLATION**



A properly-grounded horizontally mounted electrical receptacle should be installed no higher than 3" (7.6 cm) above the floor, no less than 2" (5 cm) and no more than 8" (20,3 cm) from the left side (facing product). Check all local code requirements.



#### NOTE

- a. Electrical Connection
- b. Gas Connection

Disclaimer: while every effort has been made to insure the accuracy of the information contained in this document, Fratelli Bertazzoni reserves the right to change any part of the information at any time without notice. For detailed installation specifications consult the installation manual. Fratelli Bertazzoni, Bertazzoni and the winged wheel brand icon are registered trademarks of Ber