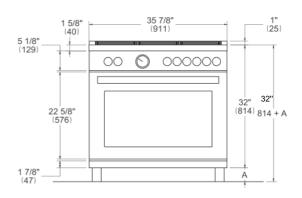

Legs                    | Stainless steel ø 2 3/8 inches                                                   |
| TECHNICAL SPECIFICA     | ATIONS                                                                           |
| Electrical requirements | 120/208 V 60HZ - 15600W<br>120/240 V 60HZ - 17000W<br>50A with dedicated circuit |
| Warranty                | 2 years parts & labor                                                            |
| Packaging dimensions    | H:42 1/8 W:40 9/16 D:29 15/16                                                    |

version: 3 bertazzoni.com

## PRO365ICFEPXT

PROFESSIONAL SERIES INDUCTION RANGE 36" - 5 HEATING ZONES + CAST-IRON GRIDDLE - SELF-CLEAN OVEN - STAINLESS STEEL FINISH



#### **DIMENSIONS**

#### SIDE VIEW



#### LEG DETAILS



#### FRONT VIEW



#### **WORKTOP DETAILS**



#### **REAR VIEW**



#### **INSTALLATION**



A properly-grounded horizontally mounted electrical receptacle should be installed no higher than 3" (7.6 cm) above the floor, no less than 2" (5 cm) and no more than 8" (20,3 cm) from the left side (facing product). Check all local code requirements.



#### NOTE

- a. Electrical Connection
- b. Gas Connection

Disclaimer: while every effort has been made to insure the accuracy of the information contained in this document, Fratelli Bertazzoni reserves the right to change any part of the information at any time without notice. For detailed installation specifications consult the installation manual. Fratelli Bertazzoni, Bertazzoni and the winged wheel brand icon are registered trademarks of Bertazzoni Spa.