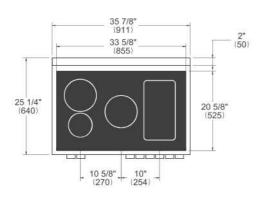

tainless steel ø 2 3/8 inches                                                   |
| TECHNICAL SPECIFICA     | ATIONS                                                                           |
| Electrical requirements | 120/208 V 60HZ - 15600W<br>120/240 V 60HZ - 17000W<br>50A with dedicated circuit |
| Warranty                | 2 years parts & labor                                                            |
| Packaging dimensions    | H:42 1/8 W:40 9/16 D:29 15/16                                                    |

version: 3 bertazzoni.com

## PRO365ICFEPXT

PROFESSIONAL SERIES INDUCTION RANGE 36" - 5 HEATING ZONES + CAST-IRON GRIDDLE - SELF-CLEAN OVEN - STAINLESS STEEL FINISH



#### **DIMENSIONS**

#### SIDE VIEW



#### LEG DETAILS



#### FRONT VIEW



#### **WORKTOP DETAILS**



#### **REAR VIEW**



#### **INSTALLATION**



A properly-grounded horizontally mounted electrical receptacle should be installed no higher than 3" (7.6 cm) above the floor, no less than 2" (5 cm) and no more than 8" (20,3 cm) from the left side (facing product). Check all local code requirements.



#### NOTE

- a. Electrical Connection
- b. Gas Connection

Disclaimer: while every effort has been made to insure the accuracy of the information contained in this document, Fratelli Bertazzoni reserves the right to change any part of the information at any time without notice. For detailed installation specifications consult the installation manual. Fratelli Bertazzoni, Bertazzoni and the winged wheel brand icon are registered trademarks of Bertazzoni Spa.