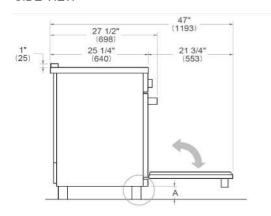

|
| Legs                    | Stainless steel ø 2 3/8 inches                                                   |
| TECHNICAL SPECIFICA     | ATIONS                                                                           |
| Electrical requirements | 120/208 V 60HZ - 15600W<br>120/240 V 60HZ - 17000W<br>50A with dedicated circuit |
| Warranty                | 2 years parts & labor                                                            |
| Packaging dimensions    | H:42 1/8 W:40 9/16 D:29 15/16                                                    |

version: 3 bertazzoni.com

## PRO365ICFEPXT

PROFESSIONAL SERIES INDUCTION RANGE 36" - 5 HEATING ZONES + CAST-IRON GRIDDLE - SELF-CLEAN OVEN - STAINLESS STEEL FINISH



#### **DIMENSIONS**

#### SIDE VIEW



#### LEG DETAILS



#### FRONT VIEW



#### **WORKTOP DETAILS**



#### **REAR VIEW**



#### **INSTALLATION**



A properly-grounded horizontally mounted electrical receptacle should be installed no higher than 3" (7.6 cm) above the floor, no less than 2" (5 cm) and no more than 8" (20,3 cm) from the left side (facing product). Check all local code requirements.



#### NOTE

- a. Electrical Connection
- b. Gas Connection

Disclaimer: while every effort has been made to insure the accuracy of the information contained in this document, Fratelli Bertazzoni reserves the right to change any part of the information at any time without notice. For detailed installation specifications consult the installation manual. Fratelli Bertazzoni, Bertazzoni and the winged wheel brand icon are register