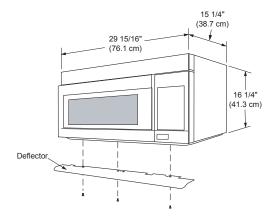

### **Product Dimensions**

UPPER CABINET DIMENSIONS

MICROWAVE EXHAUST LOCATION