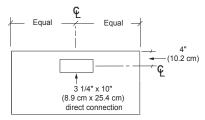

### **Product Dimensions**

UPPER CABINET DIMENSIONS

MICROWAVE EXHAUST LOCATION