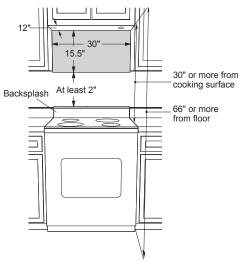

### **Product Dimensions**

UPPER CABINET DIMENSIONS

MICROWAVE EXHAUST LOCATION