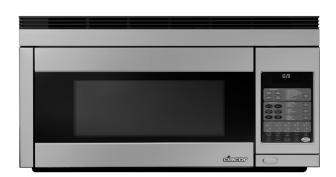

# 30-Inch Over-The-Range Microwave CALL YOUR DSM FOR PRICING

#### PCOR30S - Silver Stainless

## Features & Benefits

- 300 CFM ventilation system
- · Convection and microwave combination cooking
- · Sensor cooking
- · Over-the-range installation
- · Two-level cooking rack
- · Removable filter
- · Keep warm