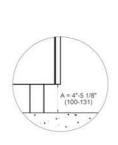

|
| Legs                    | ø 2 3/8 inches stainless steel                                                   |
| TECHNICAL SPECIFICA     | ATIONS                                                                           |
| Electrical requirements | 120/208 V 60HZ - 15600W<br>120/240 V 60HZ - 17000W<br>50A with dedicated circuit |
| Warranty                | 2 years parts & labor                                                            |
| Packaging dimensions    | H:42 1/8 W:40 9/16 D:29 15/16                                                    |

version: 3 bertazzoni.com

# HER365ICFEPAVT

HERITAGE SERIES INDUCTION RANGE 36" - 5 HEATING ZONES + CAST-IRON GRIDDLE - SELF-CLEAN OVEN - IVORY GLOSS FINISH



# **DIMENSIONS**

#### SIDE VIEW



# LEG DETAILS



#### FRONT VIEW



# WORKTOP DETAILS



#### **REAR VIEW**



# **INSTALLATION**



A properly-grounded horizontally mounted electrical receptacle should be installed no higher than 3" (7.6 cm) above the floor, no less than 2" (5 cm) and no more than 8" (20,3 cm) from the left side (facing product). Check all local code requirements.



#### NOTE

- a. Electrical Connection
- b. Gas Connection

Disclaimer: while every effort has been made to insure the accuracy of the information contained in this document, Fratelli Bertazzoni reserves the right to change any part of the information at any time without notice. For detailed installation specifications consult the installation manual. Fratelli Bertazzoni, Bertazzoni and the winged wheel brand icon are registered trademarks of Bertazzoni Sp