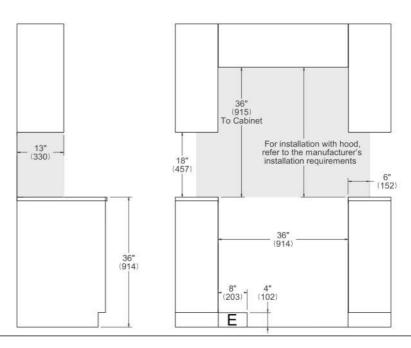

# **INSTALLATION**

A properly-grounded horizontally mounted electrical receptacle should be installed no higher than 3" (7.6 cm) above the floor, no less than 2" (5 cm) and no more than 8" (20,3 cm) from the left side (facing product). Check all local code requirements.