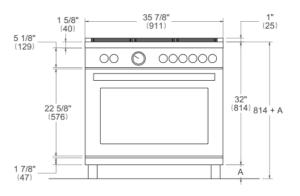

|
| Legs                    | ø 2 3/8 inches stainless steel                                                   |
| TECHNICAL SPECIFICA     | ATIONS                                                                           |
| Electrical requirements | 120/208 V 60HZ - 15600W<br>120/240 V 60HZ - 17000W<br>50A with dedicated circuit |
| Warranty                | 2 years parts & labor                                                            |
| Packaging dimensions    | H:42 1/8 W:40 9/16 D:29 15/16                                                    |

version: 3 bertazzoni.com

# HER365ICFEPAVT

HERITAGE SERIES INDUCTION RANGE 36" - 5 HEATING ZONES + CAST-IRON GRIDDLE - SELF-CLEAN OVEN - IVORY GLOSS FINISH



# **DIMENSIONS**

#### SIDE VIEW



# LEG DETAILS



#### FRONT VIEW



# WORKTOP DETAILS



#### **REAR VIEW**



# **INSTALLATION**



A properly-grounded horizontally mounted electrical receptacle should be installed no higher than 3" (7.6 cm) above the floor, no less than 2" (5 cm) and no more than 8" (20,3 cm) from the left side (facing product). Check all local code requirements.



#### NOTE

- a. Electrical Connection
- b. Gas Connection

Disclaimer: while every effort has been made to insure the accuracy of the information contained in this document, Fratelli Bertazzoni reserves the right to change any part of the information at any time without notice. For detailed installation specifications consult the installation manual. Fratelli Bertazzoni, Bertazzoni and the winged wheel brand icon are registered trademarks of Bertazzoni Spa.