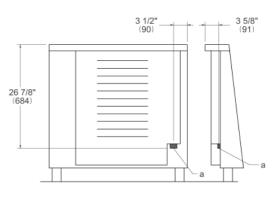

2 3/8 inches stainless steel                                                   |
| TECHNICAL SPECIFICA     | ATIONS                                                                           |
| Electrical requirements | 120/208 V 60HZ - 15600W<br>120/240 V 60HZ - 17000W<br>50A with dedicated circuit |
| Warranty                | 2 years parts & labor                                                            |
| Packaging dimensions    | H:42 1/8 W:40 9/16 D:29 15/16                                                    |

version: 3 bertazzoni.com

# HER365ICFEPAVT

HERITAGE SERIES INDUCTION RANGE 36" - 5 HEATING ZONES + CAST-IRON GRIDDLE - SELF-CLEAN OVEN - IVORY GLOSS FINISH



# **DIMENSIONS**

#### SIDE VIEW



# LEG DETAILS



#### FRONT VIEW



# WORKTOP DETAILS



#### **REAR VIEW**



# **INSTALLATION**



A properly-grounded horizontally mounted electrical receptacle should be installed no higher than 3" (7.6 cm) above the floor, no less than 2" (5 cm) and no more than 8" (20,3 cm) from the left side (facing product). Check all local code requirements.



#### NOTE

- a. Electrical Connection
- b. Gas Connection

Disclaimer: while every effort has been made to insure the accuracy of the information contained in this document, Fratelli Bertazzoni reserves the right to change any part of the information at any time without notice. For detailed installation specifications consult the installation manual. Fratelli Bertazzoni, Bertazzoni and the winged wheel brand icon are registered trademarks of Bertazzoni Spa.