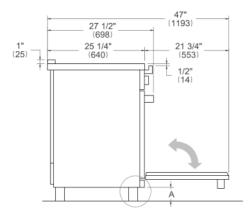

# **DIMENSIONS**

#### SIDE VIEW

# **INSTALLATION**

A properly-grounded horizontally mounted electrical receptacle should be installed no higher than 3" (7.6 cm) above the floor, no less than 2" (5 cm) and no more than 8" (20,3 cm) from the left side (facing product). Check all local code requirements.