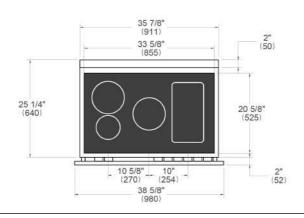

| ø 2 3/8 inches stainless steel                                                   |
| TECHNICAL SPECIFICA     | ATIONS                                                                           |
| Electrical requirements | 120/208 V 60HZ - 15600W<br>120/240 V 60HZ - 17000W<br>50A with dedicated circuit |
| Warranty                | 2 years parts & labor                                                            |
| Packaging dimensions    | H:42 1/8 W:40 9/16 D:29 15/16                                                    |

version: 3 bertazzoni.com

# HER365ICFEPAVT

HERITAGE SERIES INDUCTION RANGE 36" - 5 HEATING ZONES + CAST-IRON GRIDDLE - SELF-CLEAN OVEN - IVORY GLOSS FINISH



# **DIMENSIONS**

#### SIDE VIEW



# LEG DETAILS



#### FRONT VIEW



# WORKTOP DETAILS



#### **REAR VIEW**



# **INSTALLATION**



A properly-grounded horizontally mounted electrical receptacle should be installed no higher than 3" (7.6 cm) above the floor, no less than 2" (5 cm) and no more than 8" (20,3 cm) from the left side (facing product). Check all local code requirements.



#### NOTE

- a. Electrical Connection
- b. Gas Connection

Disclaimer: while every effort has been made to insure the accuracy of the information contained in this document, Fratelli Bertazzoni reserves the right to change any part of the information at any time without notice. For detailed installation specifications consult the installation manual. Fratelli Bertazzoni, Bertazzoni and the winged wheel brand icon are registered trademarks of Bertazzoni Spa.