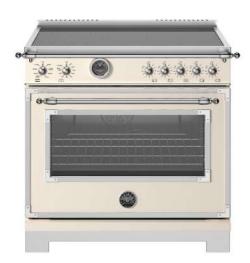

# HER365ICFEPAVT

# HERITAGE SERIES INDUCTION RANGE 36" - 5 HEATING ZONES + CAST-IRON GRIDDLE - SELF-CLEAN OVEN - IVORY GLOSS FINISH

# **Exclusive Finish and Materials**

The exclusive color finish and metal trim pieces of this range is inspired by Italian style and craftmanship and by the company heritage. Metal knobs and handles make the range a standout in every kitchen. Stainless toekick included with the range. Optional Décor Sets knobs and handles in contrasting metals - gold, copper and black nickel - for aesthetic customization.

# Bertazzoni signature counter-deep maintop

Bertazzoni signature stainless counter-deep maintop is designed to install flush with most kitchen countertops for a perfectly integrated look. Precise and flexible heating is provided by 5 latest generation extra-large induction zones with bridging of right-side zones. A large, removable cast-iron griddle is included.

# Extra large oven with dual convection

The 5.7 cu.ft electric self-clean oven with dual diagonal convection allows even baking and roasting on 7 shelf levels. Bertazzoni ovens are equipped with an extralarge high-power broiler for broiling and grilling.

# Best-in-class features and design

The soft-close oven door with edge-to-edge tempered glass is a masterpiece of European engineering and makes the oven door very easy to wipe clean. Convenient smooth-glide telescopic racks on 2 levels help loading and unloading the oven.