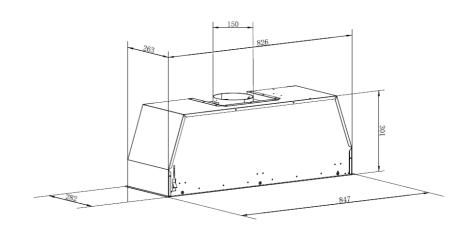

#### **Product Dimension:**

 $(W \times D \times H)$  (in):

33.35" x 11.10" x 110.85"