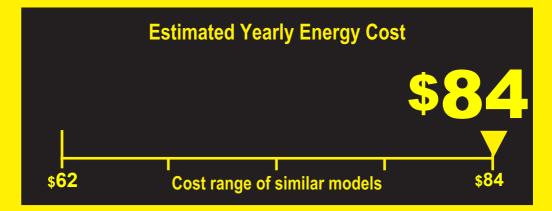

## **Defrost Freezer FHIABA** Upright Freezer

Automatic Defrost

FP30FZC-LS2

Capacity: 16.87 Cubic Feet

**Compare ONLY to other labels with yellow numbers.** Labels with yellow numbers are based on the same test procedures.

**Estimated Yearly Electricity Use** 

- Your cost will depend on your utility rates and use.
- Cost range based only on upright freezer models of similar capacity with automatic defrost.
- Estimated energy cost based on a national average electricity cost of 14 cents per kWh.