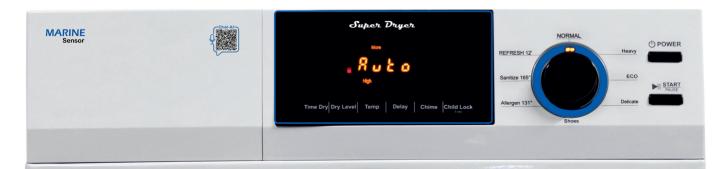

## DRY PROGRAMS

- Sensor Dry
- Time 20, 40, 60 Minutes
- Refresh
- Automatic Wrinkle Guard
- Dry Levels -
- Extra, More, Less, Damp
- Heat levels -High, Medium, Air

## DRY CYCLES

- Normal
- Heavy
- Eco
- Delicate
- Shoes
- Allergen 131°
- Sanitize 165°
- Refresh 12'

| SPECIFICATIONS                  |                                     |                                              |
|---------------------------------|-------------------------------------|----------------------------------------------|
| Model                           |                                     | ED 868                                       |
| Color                           |                                     | White                                        |
| Capacity                        |                                     | 3.1 cu. ft. / 15 lbs                         |
| Туре                            |                                     | Vented                                       |
| Voltage/Electrical              |                                     | 110V-120V / 60Hz                             |
| Watts / Amps                    |                                     | 1200 W / 15 Amp                              |
| Power Connection                |                                     | 3-Prong Plug                                 |
| Adjustable Leveling Legs        |                                     | Yes                                          |
| Weight (Net/Gross Ibs)          |                                     | 79 / 89                                      |
| Product Dimensions HxWxD (Inch) |                                     | 33.5 x 23.6 x 25.2                           |
| Package Dimensions (Inch)       |                                     | 35.25 x 26 x 26                              |
| Depth with Door Open (Inch)     |                                     | 41.9                                         |
| Type of Shipping                |                                     | LTL                                          |
| Certification                   |                                     | ETL                                          |
| Warranty                        | Components:<br>Main Motor:<br>Rust: | 1 Year Parts and Labor<br>2 Years<br>5 Years |