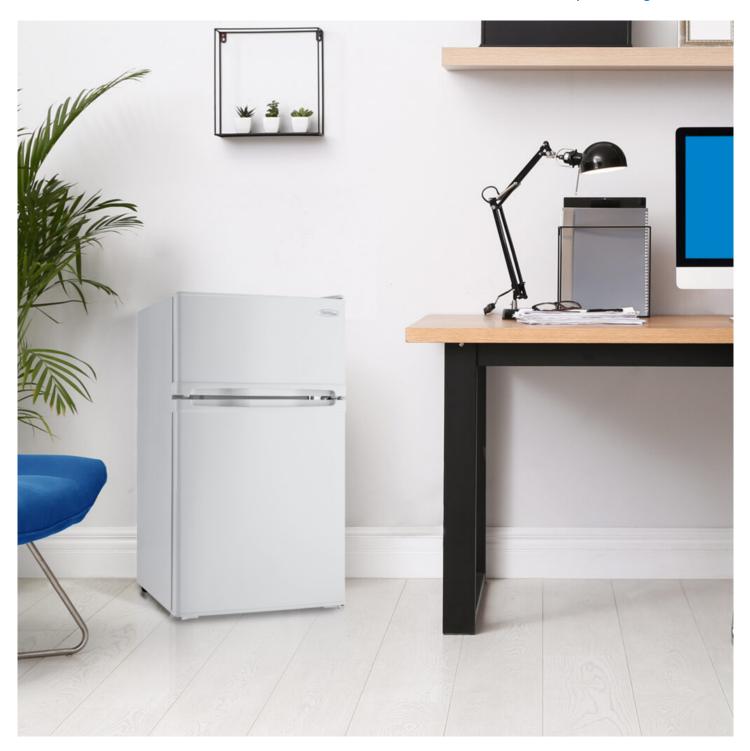

## DCR031B1WDD

3.1 cu. ft. 2-door Compact Fridge in White

## **FEATURES**

- 3.1 cu. ft. (87 L) Capacity 2-door Compact Refrigerator
- ENERGY STAR® certified, energy-efficient to help you save money without sacrificing performance
- 0.87 cu. ft. (25 L) independent freezer section
- Environmentally friendly R600a refrigerant
- Manual defrost
- 1 full width tempered glass shelf for maximum storage versatility
- 1 full width adjustable wire freezer shelf
- Integrated door shelving with tall bottle storage
- CanStor® beverage dispensing system
- Vegetable crisper and cover
- Mechanical thermostat for easy temperature control
- Interior light
- Reversible door hinge
- Smooth back design
- Integrated handle