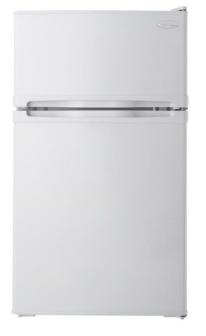

## DCR031B1WDD

3.1 cu. ft. 2-door Compact Fridge in White

## **FEATURES**

- 3.1 cu. ft. (87 L) Capacity 2-door Compact Refrigerator
- ENERGY STAR® certified, energy-efficient to help you save money without sacrificing performance
- 0.87 cu. ft. (25 L) independent freezer section
- Environmentally friendly R600a refrigerant
- Manual defrost
- 1 full width tempered glass shelf for maximum storage versatility
- 1 full width adjustable wire freezer shelf
- Integrated door shelving with tall bottle storage
- CanStor® beverage dispensing system
- Vegetable crisper and cover
- Mechanical thermostat for easy temperature control
- Interior light
- Reversible door hinge
- Smooth back design
- Integrated handle