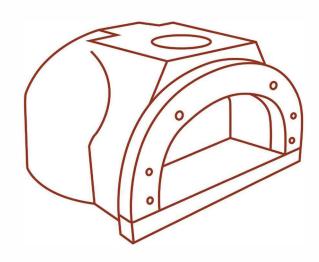

## Details

- 5-Piece Oven (Dome, 2-piece Hearth, Arch, Decorative Door)
- Install Kit (Anchor Plate, Insulating Board & Blanket, 18-Gauge Galvannealed Steel Plate, Mortar)
- Accessory Package (Pizza Peel, Brush, Infrared Thermometer)
- Hearth Cooking Surface 27"x 22"