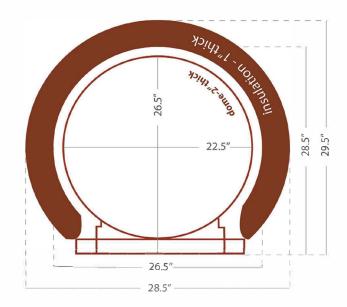

## Details

- 5-Piece Oven (Dome, 2-piece Hearth, Arch, Decorative Door)
- Install Kit (Anchor Plate, Insulating Board & Blanket, 18-Gauge Galvannealed Steel Plate, Mortar)
- Accessory Package (Pizza Peel, Brush, Infrared Thermometer)
- Hearth Cooking Surface 27"x 22"

• Support weight minimum: 350 lbs

• Piece weight:

| Dome 2       | 210 | lbs |
|--------------|-----|-----|
| Back Hearth  | 50  | lbs |
| Front Hearth | 25  | lbs |
| Arch         | 17  | lbs |

**Bolt Dimensions:** 