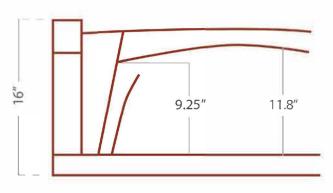

## Details

- 5-Piece Oven (Dome, 2-piece Hearth, Arch, Decorative Door)
- Install Kit (Anchor Plate, Insulating Board & Blanket, 18-Gauge Galvannealed Steel Plate, Mortar)
- Accessory Package (Pizza Peel, Brush, Infrared Thermometer)
- Hearth Cooking Surface 27"x 22"