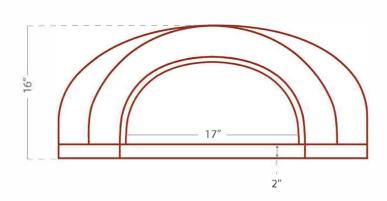

## Details

- 5-Piece Oven (Dome, 2-piece Hearth, Arch, Decorative Door)
- Install Kit (Anchor Plate, Insulating Board & Blanket, 18-Gauge Galvannealed Steel Plate, Mortar)
- Accessory Package (Pizza Peel, Brush, Infrared Thermometer)
- Hearth Cooking Surface 27"x 22"