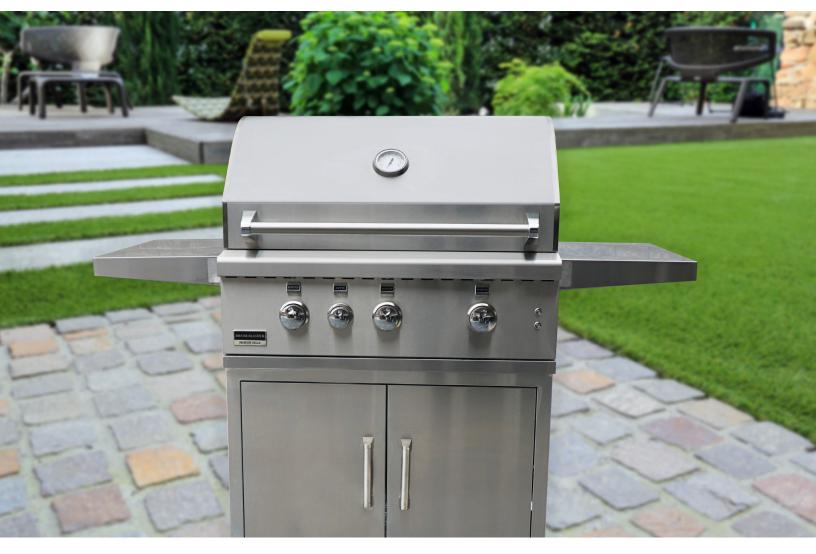

## **Broilmaster B Series**

## **FEATURES**

- 304SS
- Welded and Polished double lined hood
- Interior lighting
- Warming rack
- 14,500 BTU rear infrared rotisserie burner
- 5/16" Stainless steel cooking grates
- Stainless steel flame tamers
- 14,000 BTU Cast Stainless Steel burners
- Flame Thrower ignition
- Blue LED control panel lighting

## **AVALIABLE SIZES**

- 40-IN Five Burner 70,000 BTUs
- 648 sq-in of cooking area
- 853 sq-in total cooking area including warming rack
- 32-IN Four Bruner 56,000 BTUs
- 524 sq-in of cooking area
- 690 sq-in total cooking area including warming rack

## **ACCESSORIES**

- 304SS Cart
- Rotisserie
- Infrared sear burner
- 304SS Sleeve