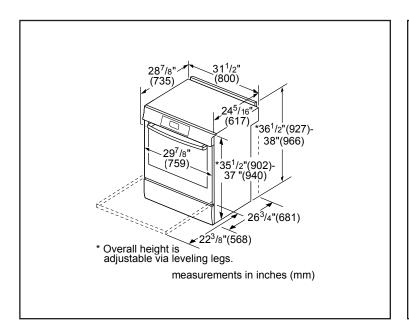

| Technical Details                        |                                    |  |
|------------------------------------------|------------------------------------|--|
| Watts                                    | 11,300 / 14,800 W                  |  |
| Circuit breaker                          | 40 or 50 A*                        |  |
| Volts                                    | 208 V / 240 V                      |  |
| Frequency                                | 60 Hz                              |  |
| Plug type / Cord length                  | Fixed connection (no plug)         |  |
| Energy source                            | Electric                           |  |
| Dimensions & Weight                      |                                    |  |
| Overall appliance dimensions (HxWxD)     | 36 1/2"-38" x<br>31 1/2" x 28 7/8" |  |
| Required cutout size (HxWxD)             | 35 1/2"-37" x 30"<br>x 25"         |  |
| Adjustable range height                  | 1 1/2"                             |  |
| Oven cavity size                         | 4.6 cu. ft.                        |  |
| Overall oven interior dimensions (HxWxD) | 17 13/16" x<br>24 1/8" x 18"       |  |
| Usable oven interior dimensions (HxWxD)  | 12 5/16" x 23 1/4"<br>x 15 1/4"    |  |
| Net weight                               | 229 lbs                            |  |
| Accessories-Included                     |                                    |  |

Notes: All height, width and depth dimensions are shown in inches. BSH reserves the absolute and unrestricted right to change product materials and specifications, at any time, without notice. Consult the product's installation instructions for final dimensional data and other details prior to making cutout.