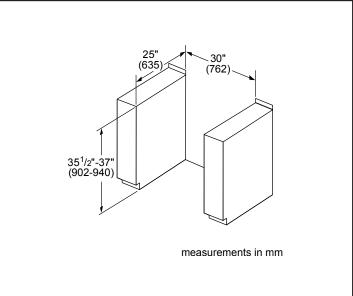

| Technical Details                        |                                    |  |
|------------------------------------------|------------------------------------|--|
| Watts                                    | 11,300 / 14,800 W                  |  |
| Circuit breaker                          | 40 or 50 A*                        |  |
| Volts                                    | 208 V / 240 V                      |  |
| Frequency                                | 60 Hz                              |  |
| Plug type / Cord length                  | Fixed connection (no plug)         |  |
| Energy source                            | Electric                           |  |
| Dimensions & Weight                      |                                    |  |
| Overall appliance dimensions (HxWxD)     | 36 1/2"-38" x<br>31 1/2" x 28 7/8" |  |
| Required cutout size (HxWxD)             | 35 1/2"-37" x 30"<br>x 25"         |  |
| Adjustable range height                  | 1 1/2"                             |  |
| Oven cavity size                         | 4.6 cu. ft.                        |  |
| Overall oven interior dimensions (HxWxD) | 17 13/16" x<br>24 1/8" x 18"       |  |
| Usable oven interior dimensions (HxWxD)  | 12 5/16" x 23 1/4"<br>x 15 1/4"    |  |
| Net weight                               | 229 lbs                            |  |
| Accessories-Included                     |                                    |  |

### **Installation Details**

Accessories: To purchase Bosch accessories, cleaners & parts please visit www.bosch-home.com/us/store or call 1-800-944-2904 (Mon to Fri 5 am to 6 pm PST, Sat 6 am to 3 pm PST).