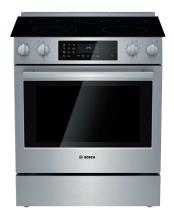

## 30" Electric Slide-in Range

General Properties

800 Series - Stainless Steel HEI8056U

**HEI8056U** Stainless Steel

Also available in:

Black HEI8046U Stainless Steel

The newly designed full-depth electric slide-in range fits into any freestanding range cutout, and offers a flush built-in look.

#### **Features & Benefits**

The Bosch slide-in range fits in any freestanding range cutout.

Cook with a 6" or a 9" element.

At 4.6 cu. ft., a large oven capacity accommodates most pots and pans.

Convection Pro combines a third heating element with a back fan for even browning and time savings by using multiple racks at one time.

# 30" Electric Slide-in Range

800 Series - Stainless Steel HEI8056U